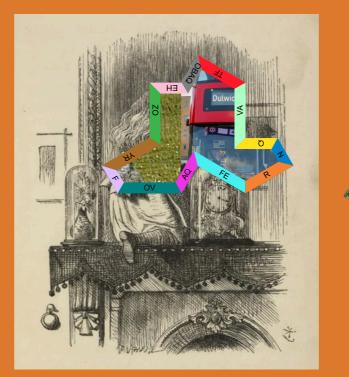

We got this jigsaw for Christmas and are proud to share the completed picture with you. Curiously, there was an extra piece. It must indicate something. And those funny symbols in the border seem to be telling us something important, but we can't work out what.

Whatever, no more jigsaws for us this Christmas!

| 32 | 15 | 42 | 42 | 54 | 13 | 23 | 42 | 24 | 43 | 44 | 32 | 11 |  |
|----|----|----|----|----|----|----|----|----|----|----|----|----|--|
| 43 | 11 | 33 | 14 | 51 | 15 | 42 | 54 | 23 | 11 | 35 | 35 | 54 |  |
| 33 | 15 | 52 | 54 | 15 | 11 | 42 | 11 | 44 | 23 | 24 | 33 | 22 |  |
| 21 | 42 | 34 | 32 | 43 | 44 | 15 | 51 | 15 | 42 | 34 | 22 | 15 |  |
| 42 | 32 | 24 | 44 | 13 | 23 | 11 | 33 | 14 | 43 | 15 | 11 | 33 |  |