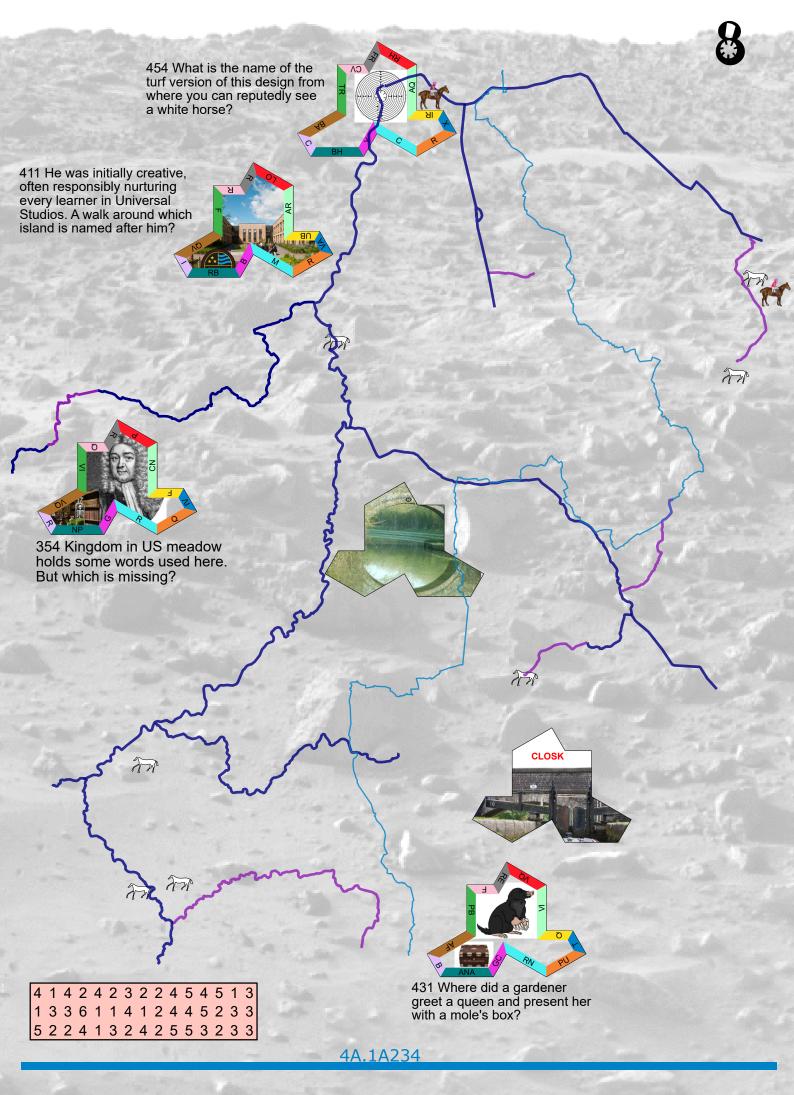

| vhere the                                                                                                                                                                                                                                                                                                                                           |
|                                                                                                 | About a mile in Germany, the mountain he climbed first<br>was over five high (as was a second)<br>Long German film director<br>1st German physicist<br>Which canal bridge, east of a group of witches, recalls a<br>work by Plato?<br>She grew up by the canal in Shepperton and used four<br>surnames of equal length. By which is she best known? |

25.0B782



RG 31 20 12 10 9 11 21 20 5 LY